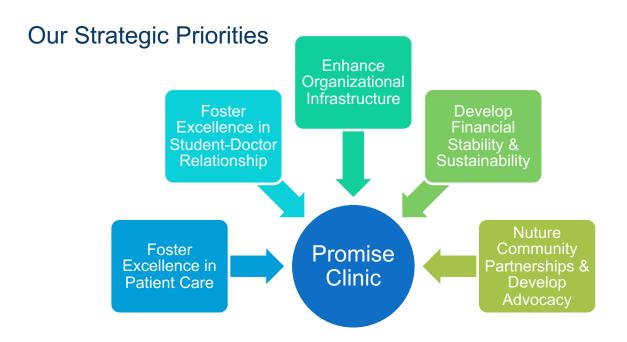

The Promise Clinic is an entirely student-run clinic that aims to provide free primary care to the clients of Elijah's Promise Community Kitchen in New Brunswick, NJ. Our patients are uninsured and many are afflicted with common chronic conditions such as hypertention and diabetes.

The Promise Clinic is built upon a continuity of care model. Each new patient is paired with a team of medical students from all levels of training. The assigned student-doctor team is responsible for the patient's care throughout their time in medical school and/or the patient's stay with the clinic, ensuring continuity. Under the direct supervision of Robert Wood Johnson Medical School clinical faculty who volunteer their time, medical students are committed to providing an encompassing range of care for our patients.

Through the Promise Clinic, the uninsured and under-served communities of New Brunswick, NJ, have access to primary health care that they could not otherwise receive. The clinic also serves as an opportunity for early clinical exposure for medical students in their preclinical years. The clinic allows for both patient and peer education, as students in their clinical years teach pre-clinical students the basices of the physical exam and disease management.