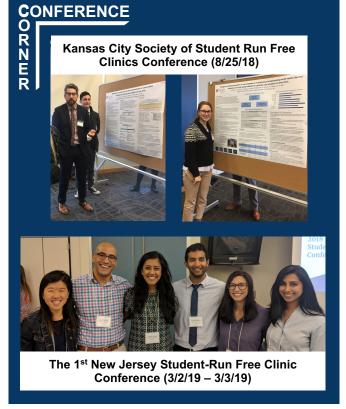

We are planning the following for 2018 – 2019:

- "Planting the Seeds" 13th anniversary gala in Nov. 2018.
- Inaugural regional conference for three NJ Student -run free clinics in August 2018.
- Submission of abstracts for presentations at regional and national conferences of Society of Student Run free clinics in Jan and March, 2019.

### Other Highlights:

- Community Outreach recruited 21 patients to the Health Passports Program.
- ✓ Lab initiated biannual EKG teaching sessions and presented a poster on STI testing at the New York Student Run Free Clinic (1/27/18).
- √ NJ Statewide Network for Cultural Competence (12/4/18)