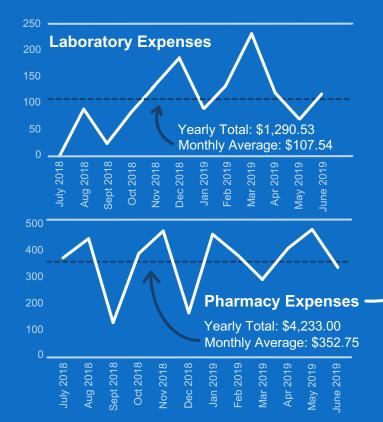

## Sources of Funding:

- 1. Donations
- 2. Community-based fundraisers
- 3. Dean's Office
- 4. Student Affairs

Promise Clinic covers the cost of pharmacy expenditures for uninsured clinic patients, so that patients may access medications at no cost to them.

\$100

Average cost of medication per patient (July 2018 – June 2019)