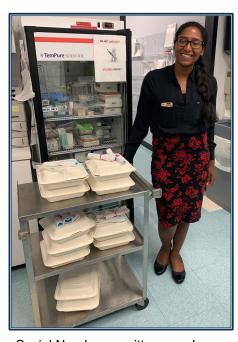

Social Needs committee member Danielle Flood (M2) distributing hand-packed patient meals in clinic. Social Needs provided hot meals for every patient in clinic in partnership with Elijah's Promise Soup Kitchen.