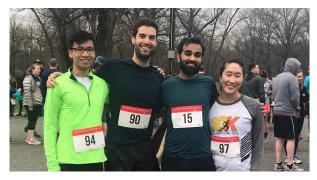

Stephanie Oh (M3) teaching teammate Vanessa Ortiz (M1) physical exam skills. Education also created educational video tutorials to better prepare student-doctors for clinic practice.

Runners at the Annual HIPHOP 5K Run in April 2019. The run supported HIPHOP programs and Promise Clinic.