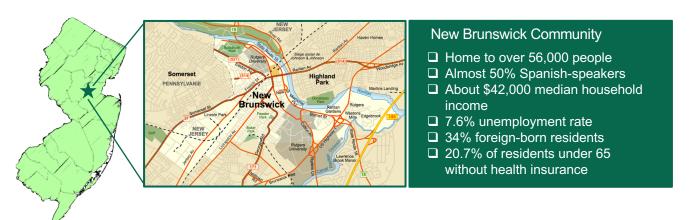

"U.S. Census Bureau QuickFacts: New Brunswick city, New Jersey." 2019. https://www.census.gov/quickfacts/newbrunswickcitynewjersey