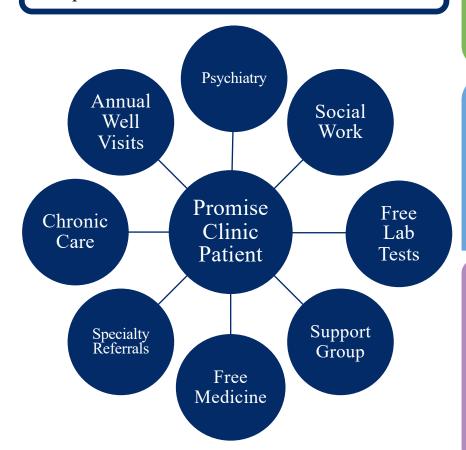

### **Our Patients**

Since 2015, Promise Clinic has cared for a total of **134** patients. Today, we serve as the primary care home for **29** active patients, offering a comprehensive set of services.